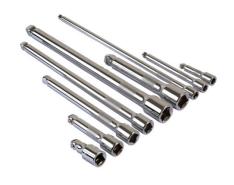

## **Wobble Bar Extension Set 9pc**

A comprehensive, 9 piece extension bar set in 1/4", 3/8" and 1/2" drives. Integration of wobble feature allows sockets to be turned at an angle. Ideal for use in hard to reach areas.

## **Additional Information**

- A comprehensive set of extension bars in 1/4", 3/8" and 1/2" drive sizes, incorporating wobble feature for easy access.
- 1/4"D bar lengths: 50mm, 100mm and 250mm.
- 3/8"D bar lengths: 40mm, 75mm, 150mm and 225mm.
- 1/2"D bar lengths: 125mm and 250mm.
- · Manufactured from fully polished Chrome Vanadium with knurled section for extra grip.