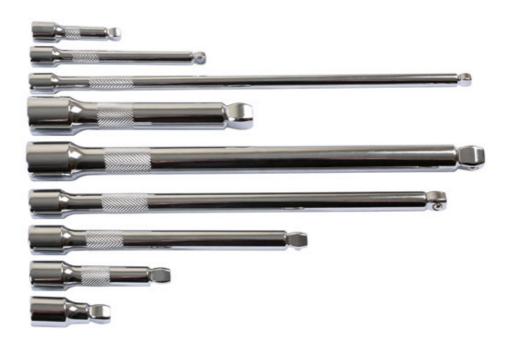

## **Wobble Bar Extension Set 9pc**

A comprehensive, 9 piece extension bar set in 1/4", 3/8" and 1/2" drives. Integration of wobble feature allows sockets to be turned at an angle. Ideal for use in hard to reach areas.

## **Additional Information**

- A comprehensive set of extension bars in 1/4", 3/8" and 1/2" drive sizes, incorporating wobble feature for easy access.
- 1/4"D bar lengths: 50mm, 100mm and 250mm.
- 3/8"D bar lengths: 40mm, 75mm, 150mm and 225mm.
- 1/2"D bar lengths: 125mm and 250mm.
- · Manufactured from fully polished Chrome Vanadium with knurled section for extra grip.